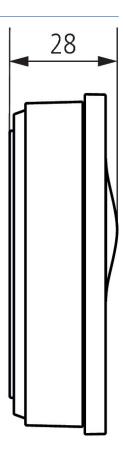

| ppm                             |

|                    | AMUN 716 S0                                                   |
|--------------------|---------------------------------------------------------------|
| Type of connection | Screw terminals                                               |
| Display            | 6 LEDs                                                        |
| Installation type  | Wall installation (also on flush-<br>mounted socket possible) |
| Type of protection | IP 20                                                         |
| Protection class   | II according to EN 60 730-1                                   |
|                    |                                                               |

# **AMUN 716 SO**

Item no.: 7160820



### Scale drawings





#### Accessories

Power unit CO2-sensor Item no.: 9070494