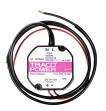

| AMUN 716 S0                                                   |
|--------------------|---------------------------------------------------------------|
| Type of connection | Screw terminals                                               |
| Display            | 6 LEDs                                                        |
| Installation type  | Wall installation (also on flush-<br>mounted socket possible) |
| Type of protection | IP 20                                                         |
| Protection class   | II according to EN 60 730-1                                   |
|                    |                                                               |

# **AMUN 716 SO**

Item no.: 7160820



### Scale drawings





#### Accessories

Power unit CO2-sensor Item no.: 9070494