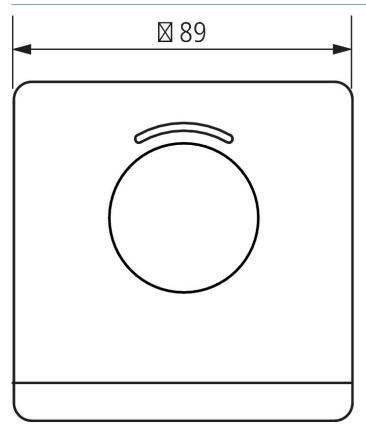

| ppm                             |

|                    | AMUN 716 S0                                                   |
|--------------------|---------------------------------------------------------------|
| Type of connection | Screw terminals                                               |
| Display            | 6 LEDs                                                        |
| Installation type  | Wall installation (also on flush-<br>mounted socket possible) |
| Type of protection | IP 20                                                         |
| Protection class   | II according to EN 60 730-1                                   |
|                    |                                                               |

# **AMUN 716 SO**

Item no.: 7160820



### Scale drawings





#### Accessories

Power unit CO2-sensor Item no.: 9070494