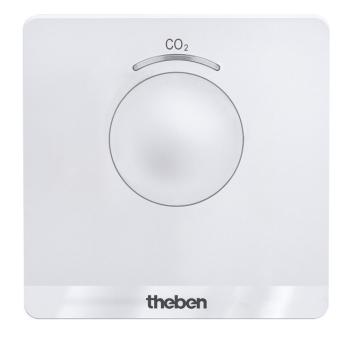

## **AMUN 716 SO**

Item no.: 7160820

#### Climate control Sensor technology

#### Description

- For fan control
- Warning display for CO<sub>2</sub> concentration
- Power unit optionally available, power unit is suitable for flush mounted installation
- Simple upgrade of uncontrolled ventilation systems possible
- 3 x 0-10~V outputs for  $\text{CO}_2$ , temperature and relative humidity
- CO<sub>2</sub> sensor
- Suitable for conference and meeting rooms, offices, schools/nurseries, passive and low-energy housing.